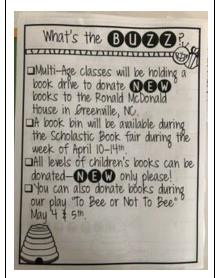

## Organize A Book Drive

My school usually does some type of community service project with the school when we do a play. I was able to convince my grade level to do a book drive along with our grade level play. Students will be asked to donate a new book when they come to see the Multiage musical. The books will be donated to The Ronald McDonald house in Greenville.